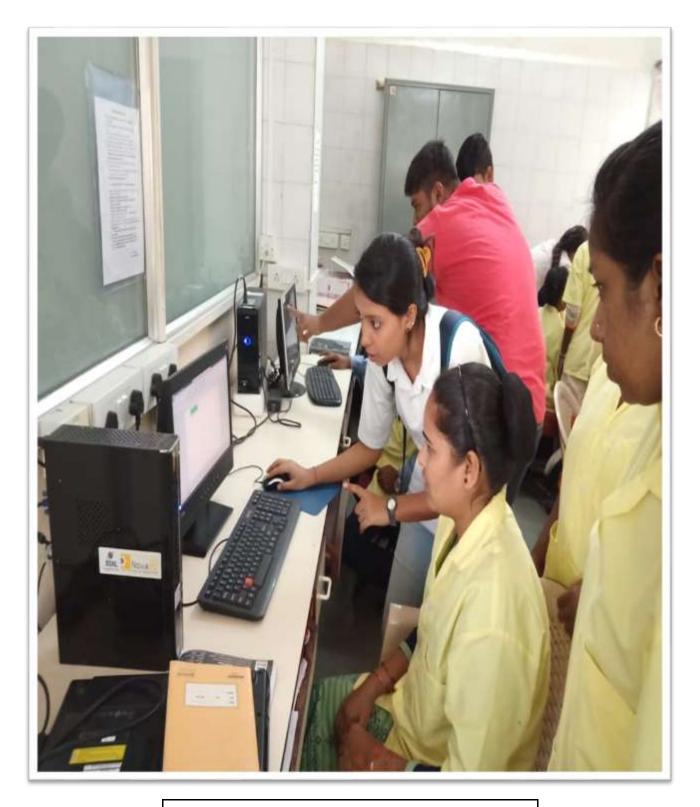

#### NIRMALA MEMORIAL FOUNDATION COLLEGE OF COMMERCE AND SCIENCE

KANDIVALI (EAST) – MUMBAI - MAHARASHTRA

Participation in Udaan Festival of University of Mumbai

Survey undertaken to know the status of women