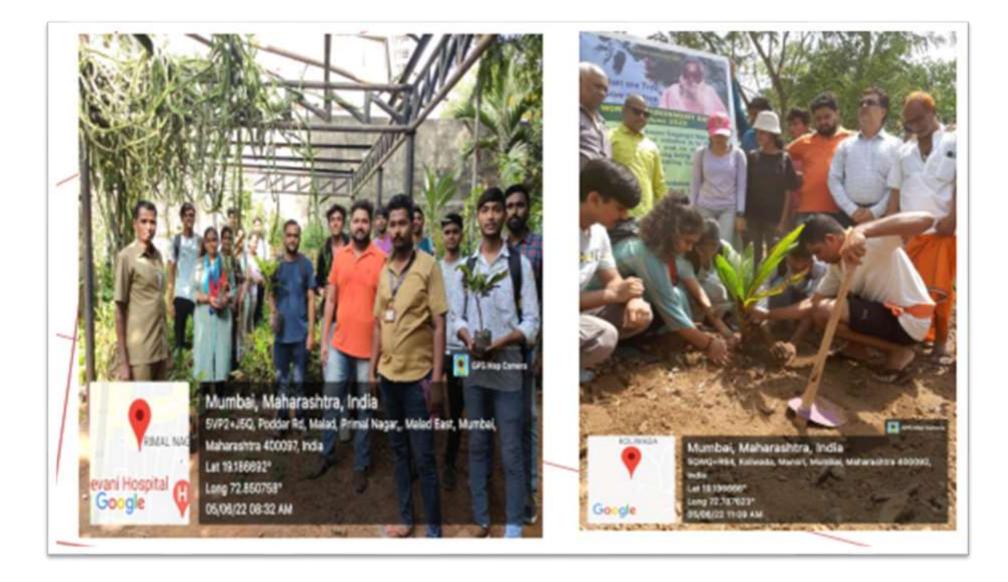

#### **E** - Waste Collection

Soak Pit Making at Belvadi

Marathi Bhasha Divas at Ashram School

Setting up of Library at Ashram School in Belvadi

Medical check up camp at Belvadi

**Beach Cleaning** 

Vaccination Drive - (03)

**Sapling Donation at Manori** 

**Blood Donation Camp** 

Placing Tree Guard at Usgaon

Wall Painting for Ashram School at Usgaon

Medical Check Up Camp at Saphale

Skit Performance on Social issues in nearby vicinity