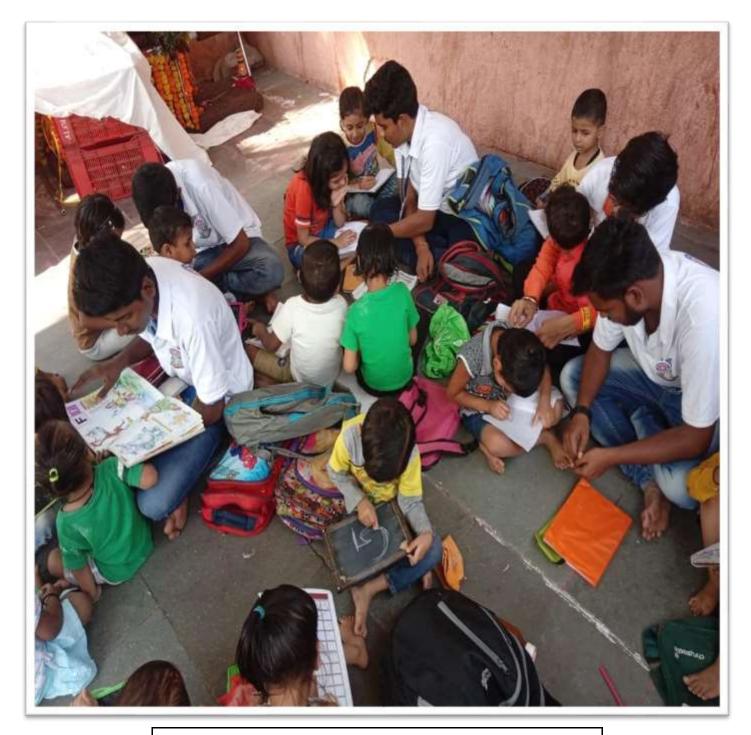

#### Donation of Massage Chair to Nityanande old age home

Teaching at slum on daily basis at Poisar

Paper bag distribution at Thakur Complex

Share with care

**Computer literacy training** 

Traffic controlling during Ganpati

Volunteers involved in teaching activity in collaboration with Seva Sahayog Foundation

Volunteers participating in various competitions

Teaching at slum on daily basis at Poisar