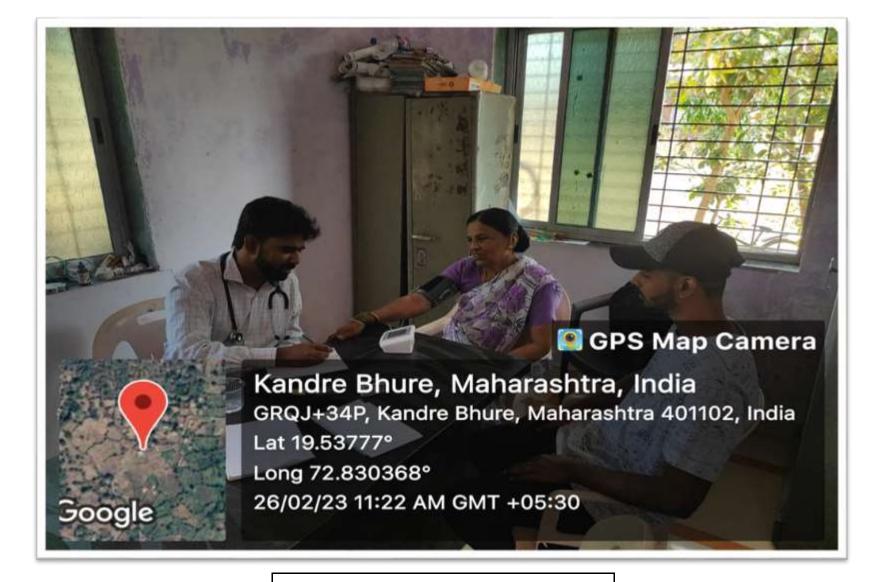

**Sapling Donation at Manori** 

**Blood Donation Camp** 

Placing Tree Guard at Usgaon

Wall Painting for Ashram School at Usgaon

Medical Check Up Camp at Saphale

Skit Performance on Social issues in nearby vicinity