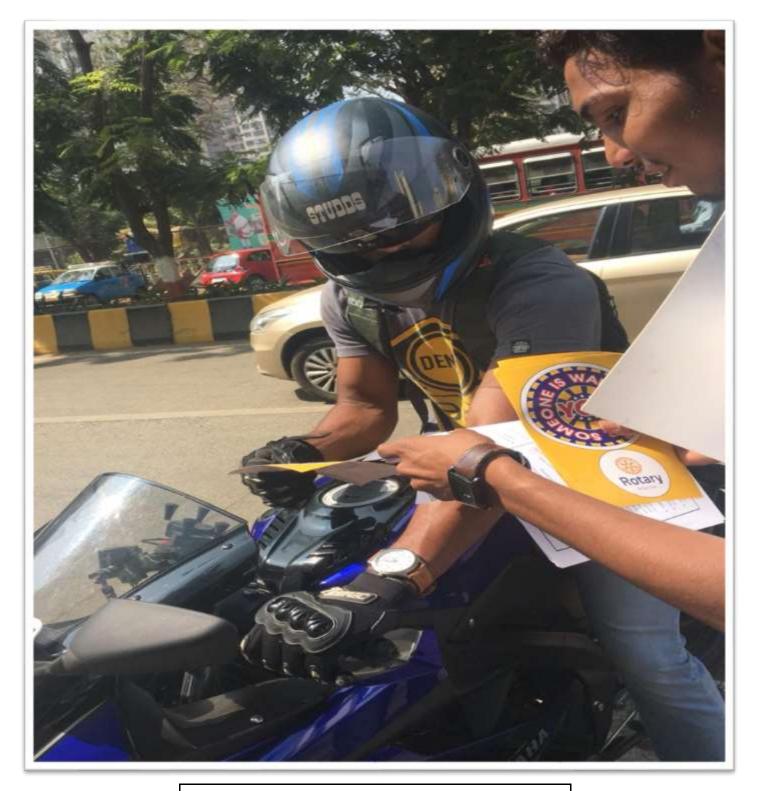

#### Donation of Massage Chair to Nityanande old age home

Teaching at slum on daily basis at Poisar

Paper bag distribution at Thakur Complex

Share with care

**Computer literacy training** 

Traffic controlling during Ganpati