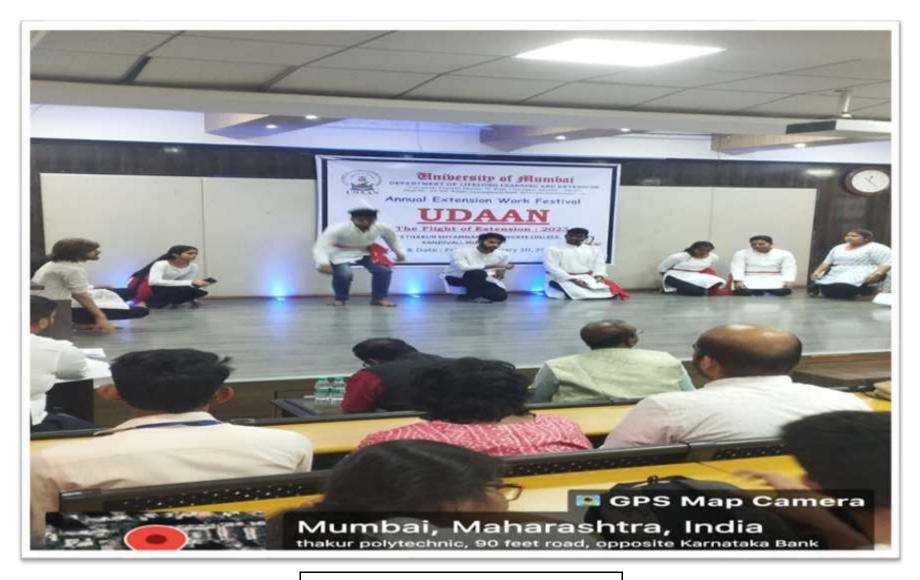

#### NIRMALA MEMORIAL FOUNDATION COLLEGE OF COMMERCE AND SCIENCE

KANDIVALI (EAST) – MUMBAI - MAHARASHTRA

Participation in Udaan Festival of University of Mumbai

Survey undertaken to know the status of women

Skit Performance at Udaan Festival

Setting up of Toy Library

Share with care Drive

Rakhi Exhibition cum sale

Exhibition by I am able NGO

**Stall for Diya Selling and Decoration** 

Stalls during Sneha Milan