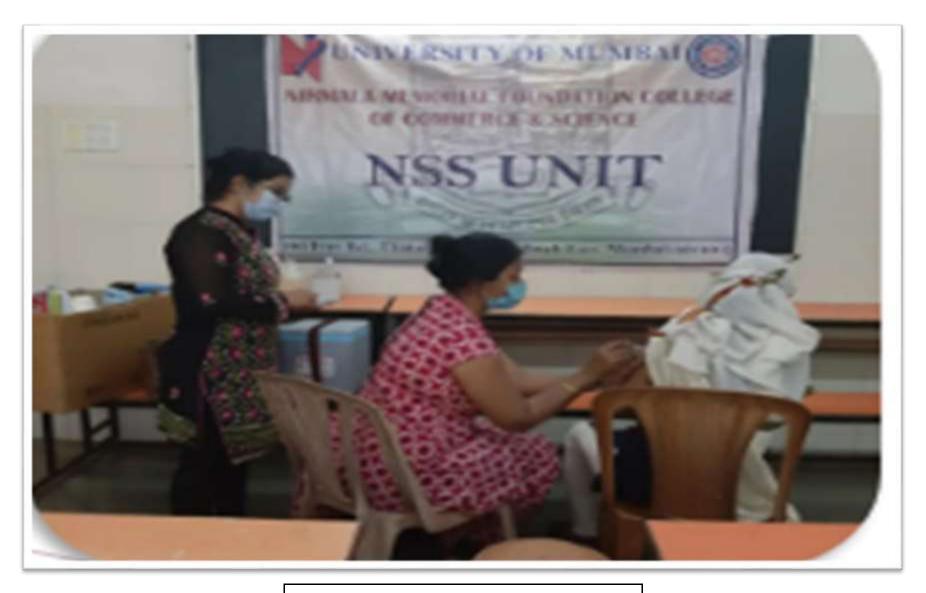

#### **E** - Waste Collection

Soak Pit Making at Belvadi

Marathi Bhasha Divas at Ashram School

Setting up of Library at Ashram School in Belvadi

Medical check up camp at Belvadi

**Beach Cleaning** 

Vaccination Drive - (03)