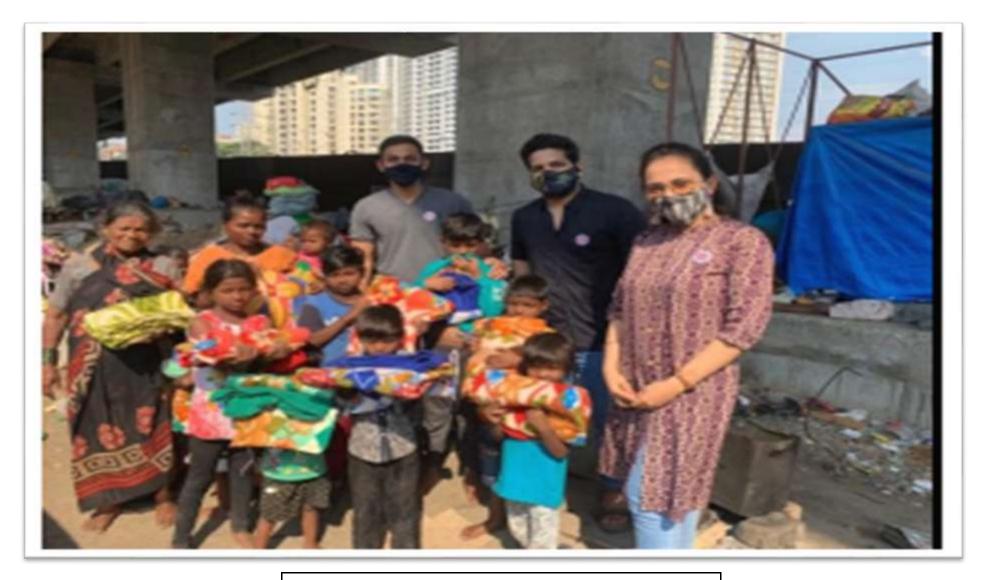

## **Ration for 1 month was provided to 10 families**

**Blanket Donation to the street children** 

Submitted plastic to Bisleri under "Bottles for Change" initiative

Volunteers involved in feeding stray dogs during COVID - 19