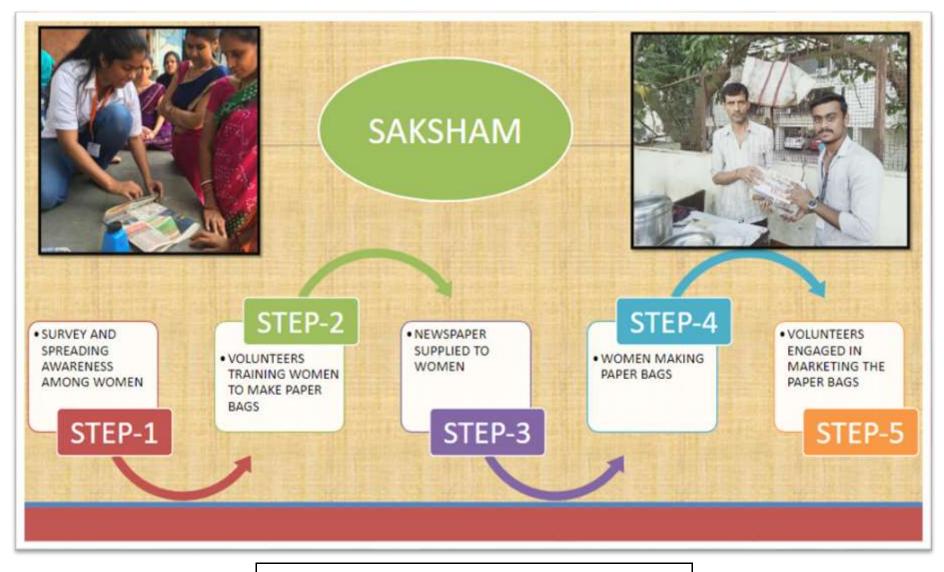

**Project Saksham** 

NIRMALA MEMORIAL FOUNDATION COLLEGE OF COMMERCE AND SCIENCE

KANDIVALI (EAST) – MUMBAI - MAHARASHTRA

Thanks giving to Class 4 employees

**Collection and Donation of Chunri** 

NSS - Rakshabandhan Celebration with special children

**Outreach Extension Activities 2019 - 20** 

**Poisar Teaching** 

Teaching hygiene habits to street children