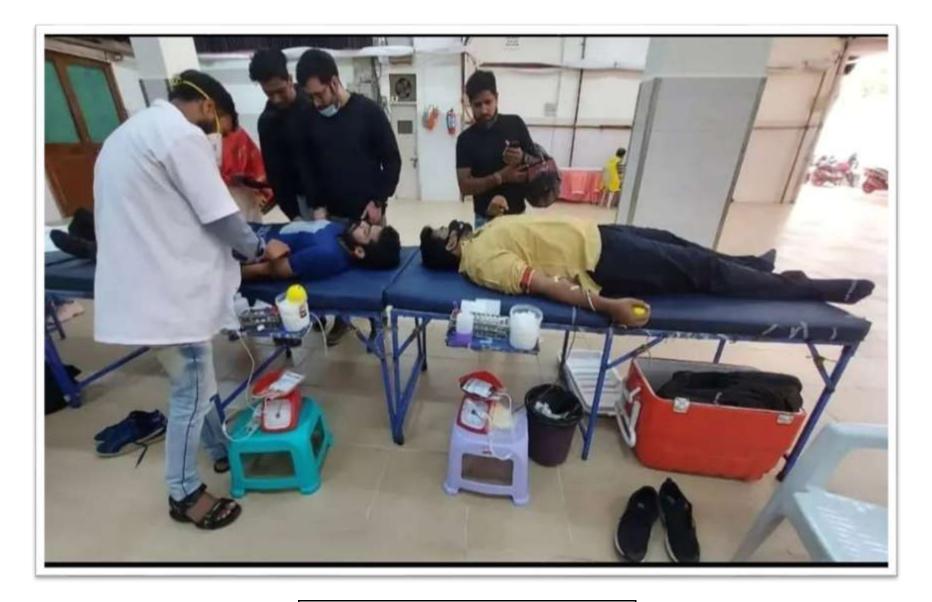

**Sapling Donation at Manori** 

**Blood Donation Camp** 

Placing Tree Guard at Usgaon

Wall Painting for Ashram School at Usgaon

Medical Check Up Camp at Saphale

Skit Performance on Social issues in nearby vicinity