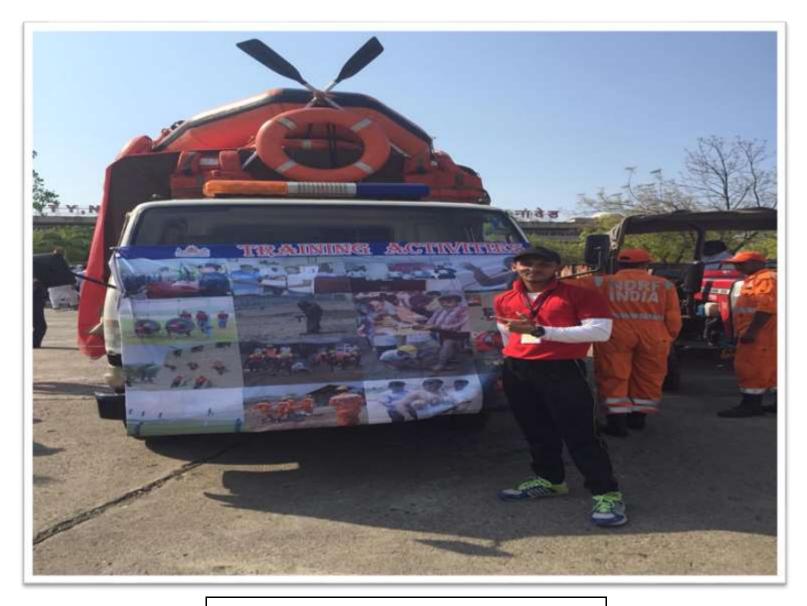

Mr. Atharv Parab at Avhaan Camp

**Tree Plantation at Manori** 

**Blood Donation Camp** 

Visit to Oldage Home - Citizen Welfare Society

Visit to Orphanage home

Session on Self Defence

**Initiatives for Road Safety Awareness** 