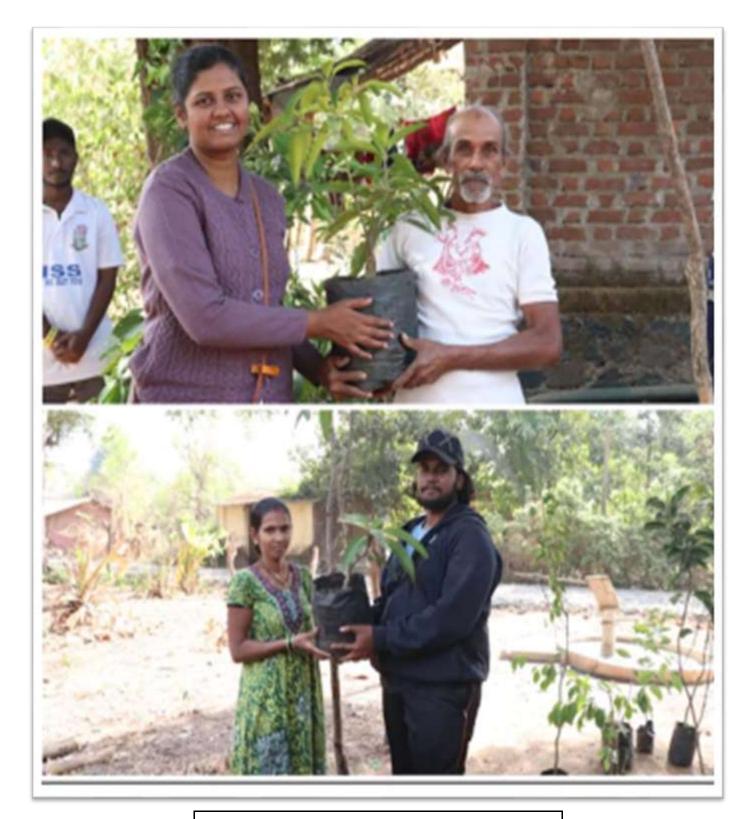

**Sapling Donation at Manori** 

**Blood Donation Camp** 

Placing Tree Guard at Usgaon

Wall Painting for Ashram School at Usgaon

Medical Check Up Camp at Saphale

Skit Performance on Social issues in nearby vicinity