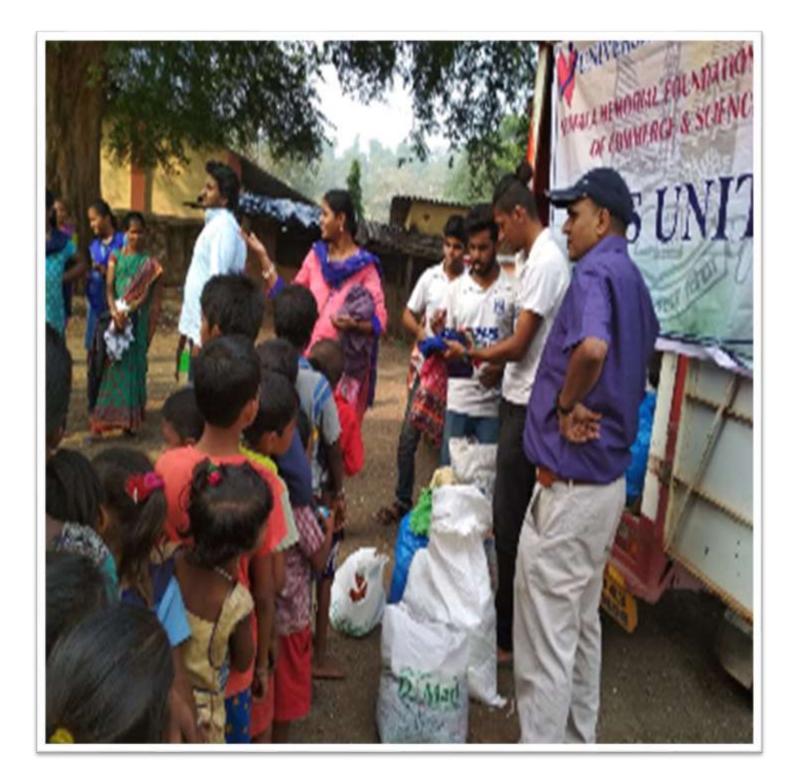

#### Donation of Massage Chair to Nityanande old age home

Teaching at slum on daily basis at Poisar

Paper bag distribution at Thakur Complex

Share with care

**Computer literacy training** 

Traffic controlling during Ganpati