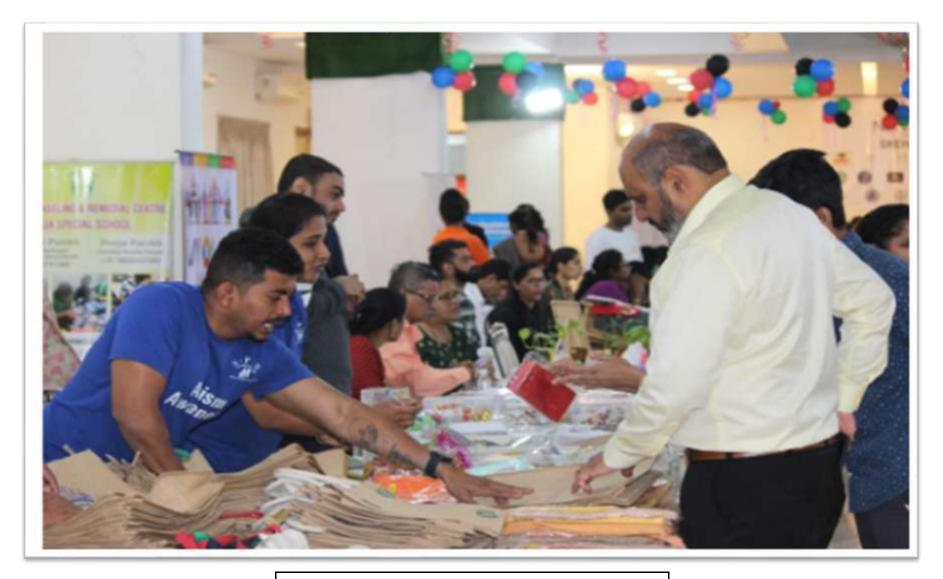

## **EXHIBITION-CUM-SALE**

- DLLE Volunteers had put stalls of handicrafts made by tribal women of Palghar, the products and the sales went above Rs.30,000.
- This boosted the business and confidence of tribal businesswomen.

Exhibition cum sale for handicrafts made by Adivasi women