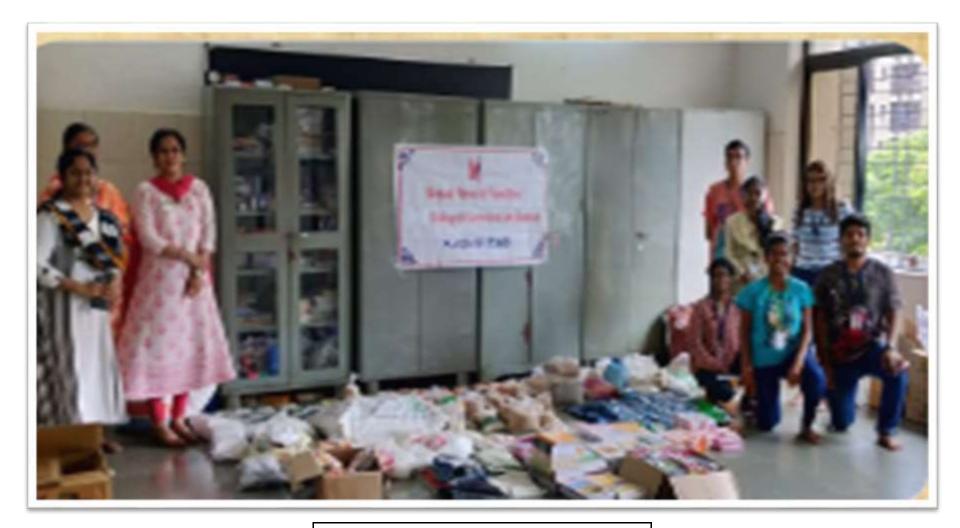

#### Donation of Massage Chair to Nityanande old age home

Teaching at slum on daily basis at Poisar

Paper bag distribution at Thakur Complex

Share with care

**Computer literacy training** 

Traffic controlling during Ganpati