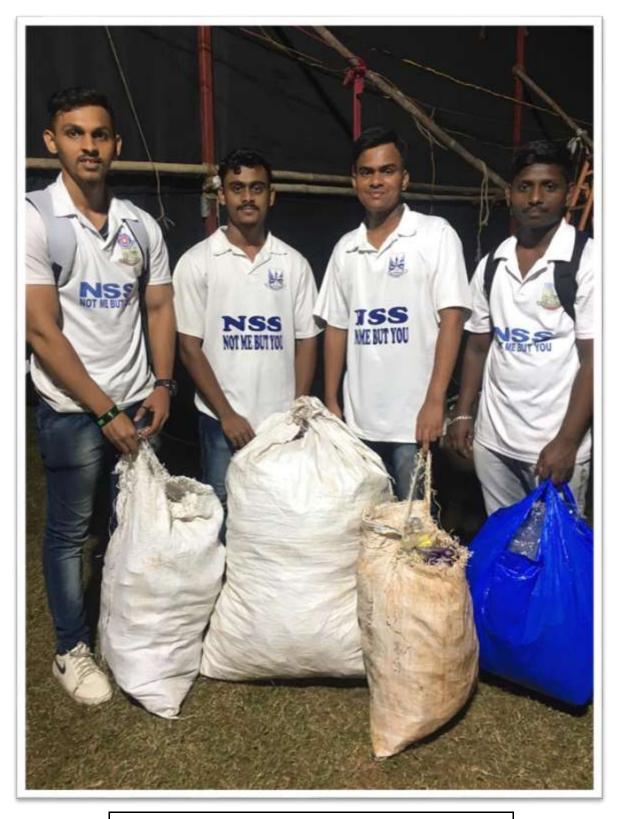

#### Plastic collection and submitted for recycling

WASTE BIN #FekoNahiThreco Consists Recepting in success By Memorial Forandacion Property. Lordory t elepton to Chargen Sesktops Wastrie septop's achieves MONISONS Kuyboarda GET RID OF NOLSE. ALL SCRAP ALCONT. ELECTRONIC & ELECTRICAL WASTE O Valchets. Publick Loc Ball Palling IND TIANY aller a at Top GPS Map Came Mumbai,MH,India Late Datta Ji Salvi Marg, Kandivali East, Mumbai, 400101, MH, India Lat 19.213788, Long 72.865336 02/17/2023 01:32 PM GMT+05:30 Note : Captured by GPS Map Camera