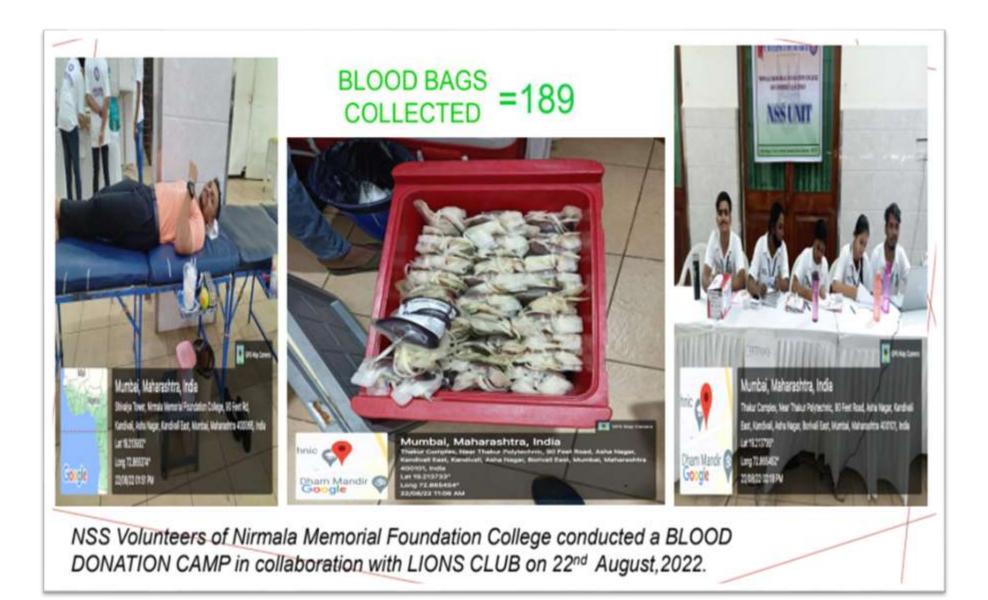

#### **Outreach Extension Activities 2018 - 19**

Pulse polio immunization

**Beach Cleaning** 

**Blood Donation Camp** 

**Sapling Donation at Manori** 

**Blood Donation Camp** 

Placing Tree Guard at Usgaon

Wall Painting for Ashram School at Usgaon

Medical Check Up Camp at Saphale

Skit Performance on Social issues in nearby vicinity