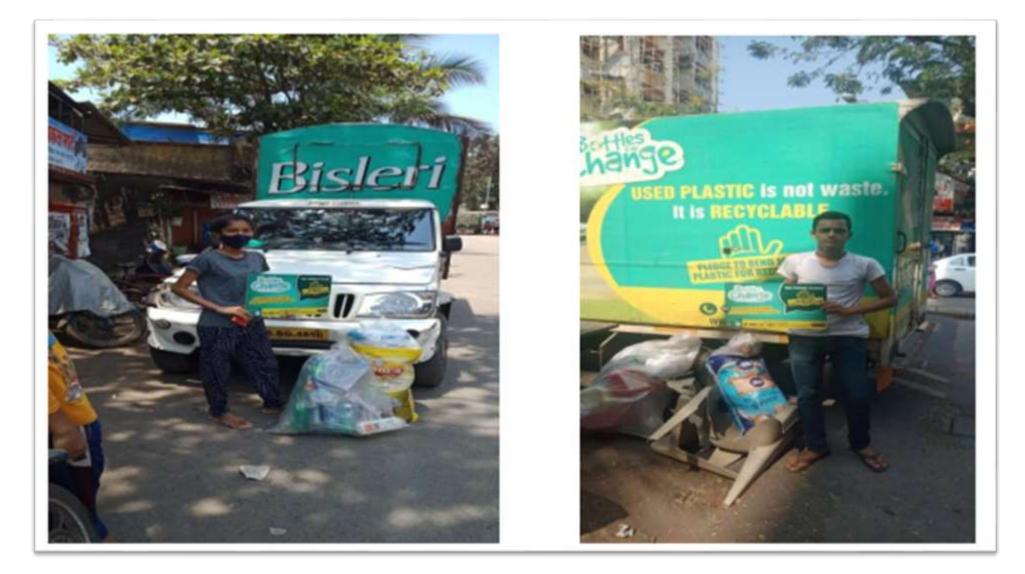

#### Plastic collection and submitted for recycling

WASTE BIN #FekoNahiThreco Consists Recepting in success By Memorial Forandacion Property. Lordory t elepton to Chargen Sesktops Wastrie septop's achieves MONISONS Kuyboarda GET RID OF NOLSE. ALL SCRAP ALCONT. ELECTRONIC & ELECTRICAL WASTE O Valchets. Publick Loc Ball Palling IND TIANY aller a at Top GPS Map Came Mumbai,MH,India Late Datta Ji Salvi Marg, Kandivali East, Mumbai, 400101, MH, India Lat 19.213788, Long 72.865336 02/17/2023 01:32 PM GMT+05:30 Note : Captured by GPS Map Camera