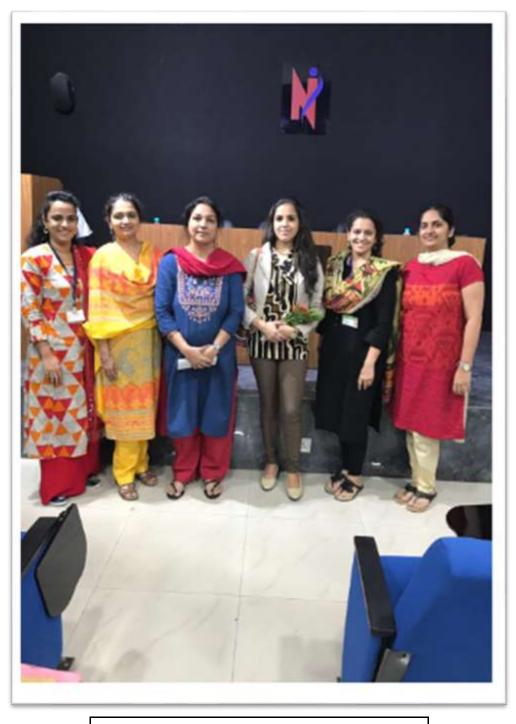

or Kolhapur relief fund



#### Visit to Orphanage



#### Donation of Massage Chair to Nityanande old age home



Teaching at slum on daily basis at Poisar



Paper bag distribution at Thakur Complex



Share with care



**Computer literacy training** 



Traffic controlling during Ganpati



#### **Construction of Soak Pit**



Bandara Making at Belvadi Village



Performing skit on Social Issues



**Celebration of Road Safety Week** 



**Distribution of trees** 



Rally on Tobacco Addiction



Distribution of 6 water wheels to Adivasis of Asangaon and 2 water purifier at Palghar



#### Rakshabandhan celebration with Blind home



**Distribution of Solar lamps** 



Plastic collection drive in collaboration with Bisleri



Stem Cell Registry Drive



**Poster Making Competition** 



Seminar on Healthy Diet Habits



**Outreach Extension Activities 2019 - 20** 

**Poisar Teaching** 



Teaching hygiene habits to street children



#### **Polio Immunization Drive**



Skit on Health and Hygiene



**Beach cleaning** 



World Vitiligo Day Celebration

NIRMALA MEMORIAL FOUNDATION COLLEGE OF COMMERCE AND SCIENCE

KANDIVALI (EAST) – MUMBAI - MAHARASHTRA



**Project Saksham** 

NIRMALA MEMORIAL FOUNDATION COLLEGE OF COMMERCE AND SCIENCE

KANDIVALI (EAST) – MUMBAI - MAHARASHTRA



Thanks giving to Class 4 employees



**Collection and Donation of Chunri** 



NSS - Rakshabandhan Celebration with special children



Mr. Atharv Parab at Avhaan Camp



**Tree Plantation at Manori** 



**Blood Donation Camp** 



Visit to Oldage Home - Citizen Welfare Society



Visit to Orp