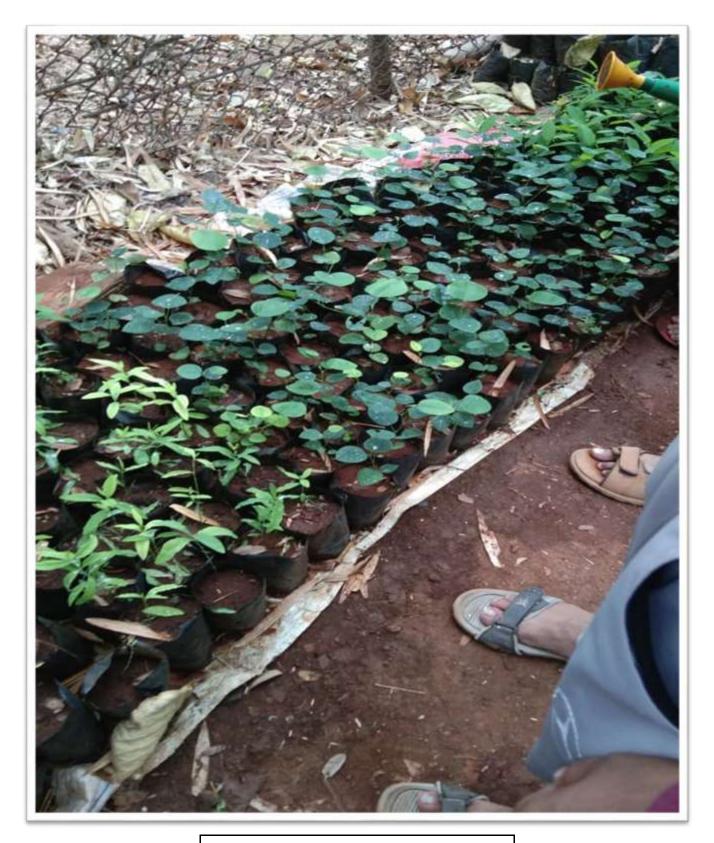

**Sapling Donation at Manori** 

**Blood Donation Camp** 

Placing Tree Guard at Usgaon

Wall Painting for Ashram School at Usgaon

Medical Check Up Camp at Saphale

Skit Performance on Social issues in nearby vicinity