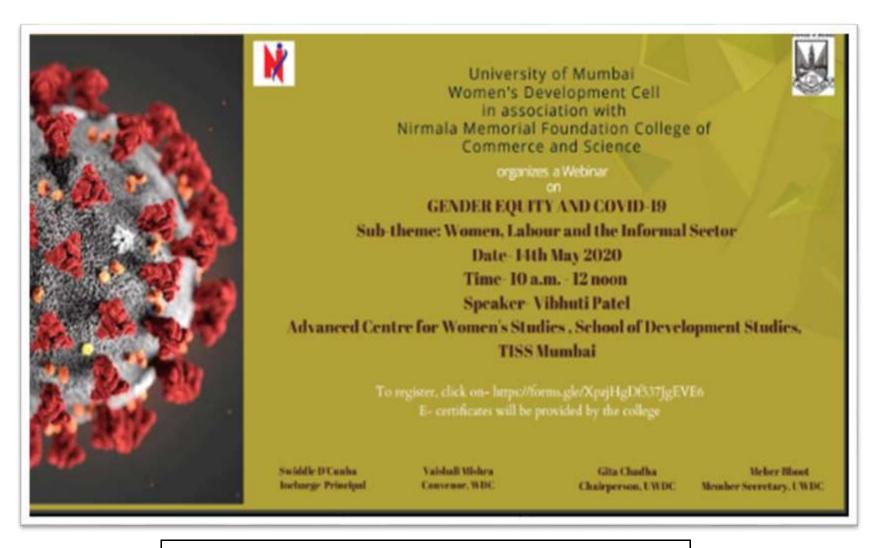

## Webinar on Gender equality and COVID 19

**Bone Marrow Registry Drive** 

Plastic collection during college functions