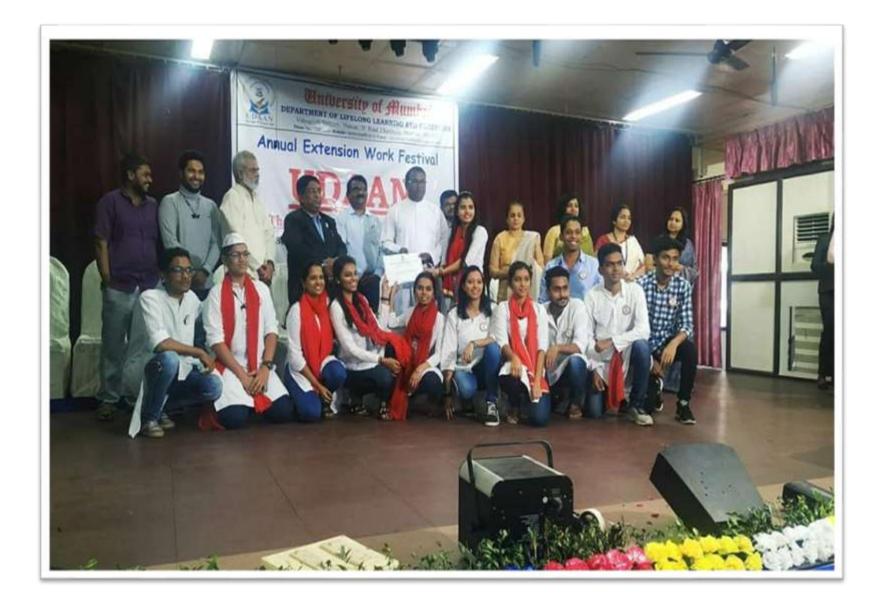

#### NIRMALA MEMORIAL FOUNDATION COLLEGE OF COMMERCE AND SCIENCE

KANDIVALI (EAST) – MUMBAI - MAHARASHTRA

Participation in Udaan Festival of University of Mumbai

Survey undertaken to know the status of women