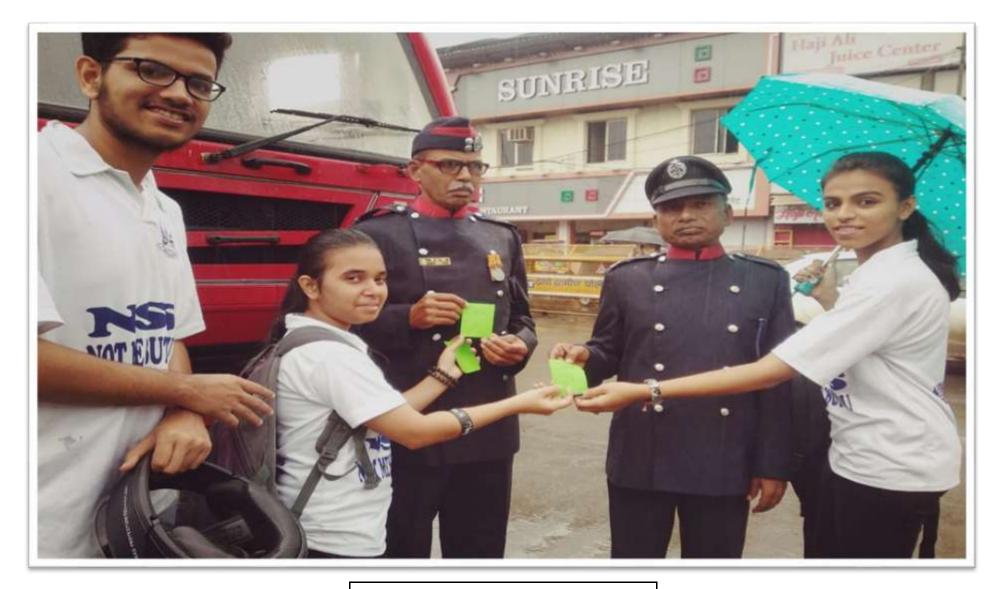

Mr. Atharv Parab at Avhaan Camp

**Tree Plantation at Manori** 

**Blood Donation Camp** 

Visit to Oldage Home - Citizen Welfare Society

Visit to Orphanage home

Session on Self Defence

**Initiatives for Road Safety Awareness** 