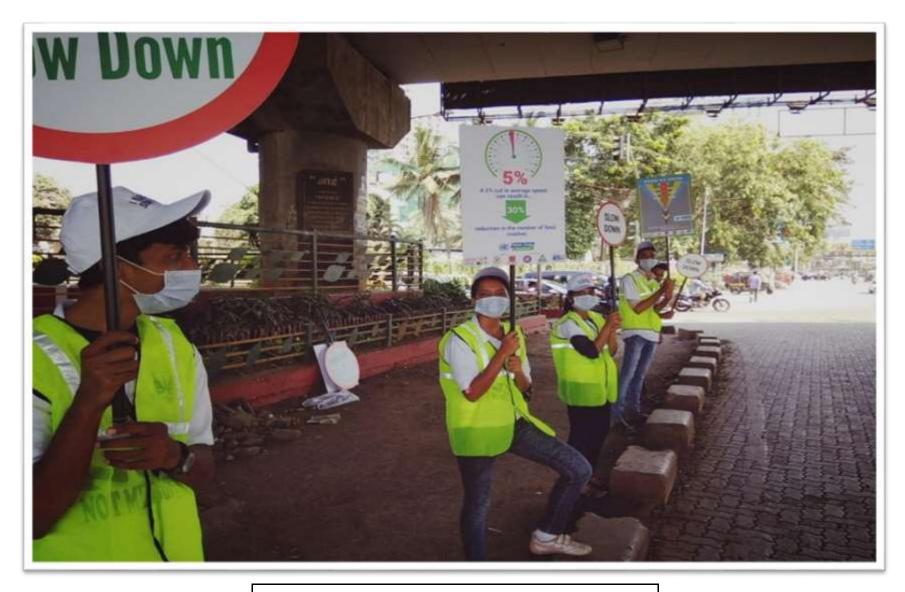

Mr. Atharv Parab at Avhaan Camp

**Tree Plantation at Manori** 

**Blood Donation Camp** 

Visit to Oldage Home - Citizen Welfare Society

Visit to Orphanage home

Session on Self Defence

**Initiatives for Road Safety Awareness** 