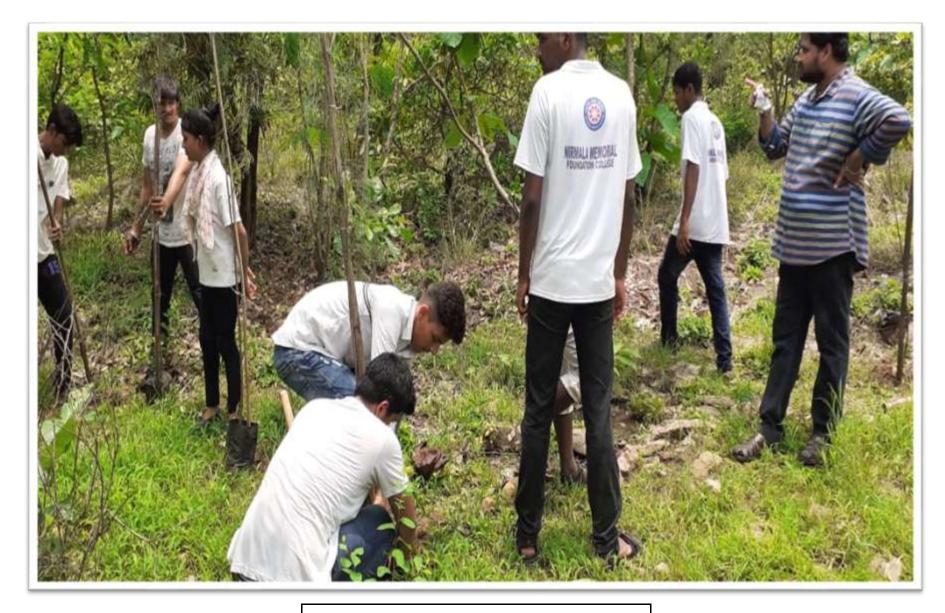

**Sapling Donation at Manori** 

**Blood Donation Camp** 

Placing Tree Guard at Usgaon

Wall Painting for Ashram School at Usgaon

Medical Check Up Camp at Saphale

Skit Performance on Social issues in nearby vicinity