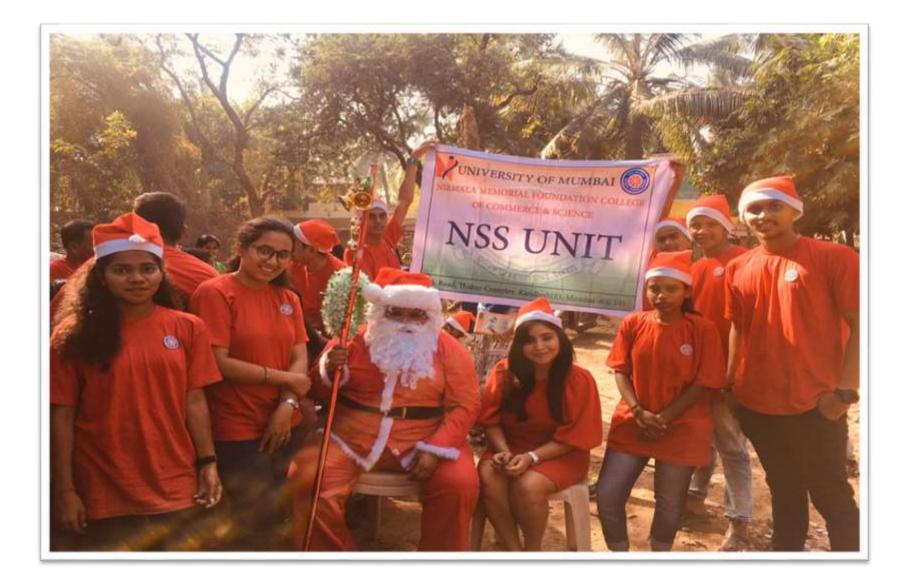

VALI (EAST) – MUMBAI - MAHARASHTRA



**Project Saksham** 

NIRMALA MEMORIAL FOUNDATION COLLEGE OF COMMERCE AND SCIENCE

KANDIVALI (EAST) – MUMBAI - MAHARASHTRA



Thanks giving to Class 4 employees



**Collection and Donation of Chunri** 



NSS - Rakshabandhan Celebration with special children



Mr. Atharv Parab at Avhaan Camp



**Tree Plantation at Manori** 



**Blood Donation Camp** 



Visit to Oldage Home - Citizen Welfare Society



Visit to Orphanage home



Session on Self Defence



**Initiatives for Road Safety Awareness** 



Wall Painting at Belvadi



Share with care at Belvadi



Bandara Making at Belvadi



Session on Blind Faith for Ashram School at Belvadi



Session for women associated with SHG



**Cloth Bag On Exchange Of Plastic** 



Children's Day Celebration



**Christmas Day Celebration** 



#### NIRMALA MEMORIAL FOUNDATION COLLEGE OF COMMERCE AND SCIENCE

KANDIVALI (EAST) – MUMBAI - MAHARASHTRA



Participation in Udaan Festival of University of Mumbai



Survey undertaken to know the status of women



Traffic Controlling during Ganpati Visarjan



Paper bag making and distribution



**Poster Making Competition** 



**Donation Drive for Kolhapur Relief** 



## Webinar on Gender equality and COVID 19



**Bone Marrow Registry Drive** 



Plastic collection during college functions

# **Outreach Extension Activities 2020 - 21**



## **Ration for 1 month was provided to 10 families**



**Blanket Donation to the street children** 



Submitted plastic to Bisleri under "Bottles for Change" initiative



Volunteers involved in feeding stray