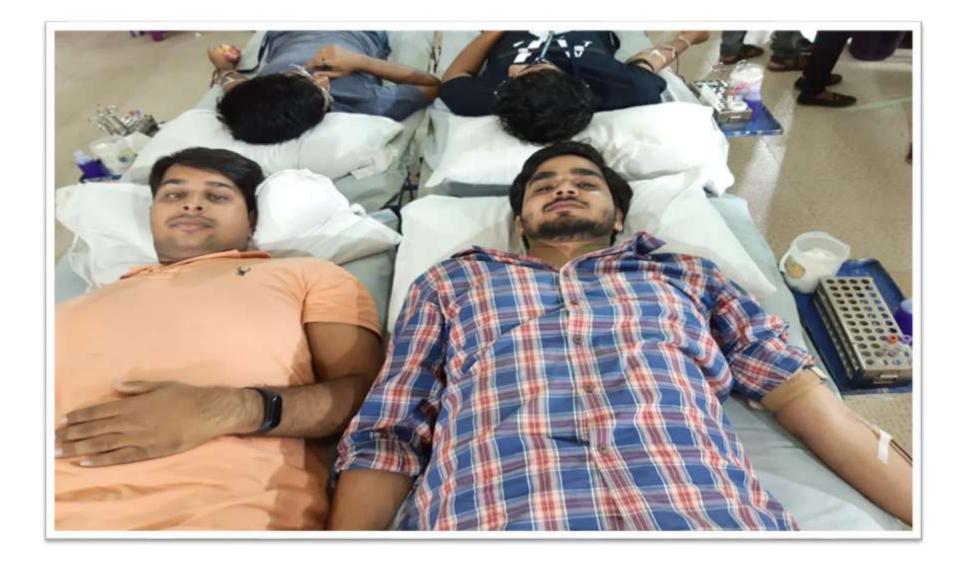

**Sapling Donation at Manori** 

**Blood Donation Camp** 

Placing Tree Guard at Usgaon

Wall Painting for Ashram School at Usgaon

Medical Check Up Camp at Saphale

Skit Performance on Social issues in nearby vicinity