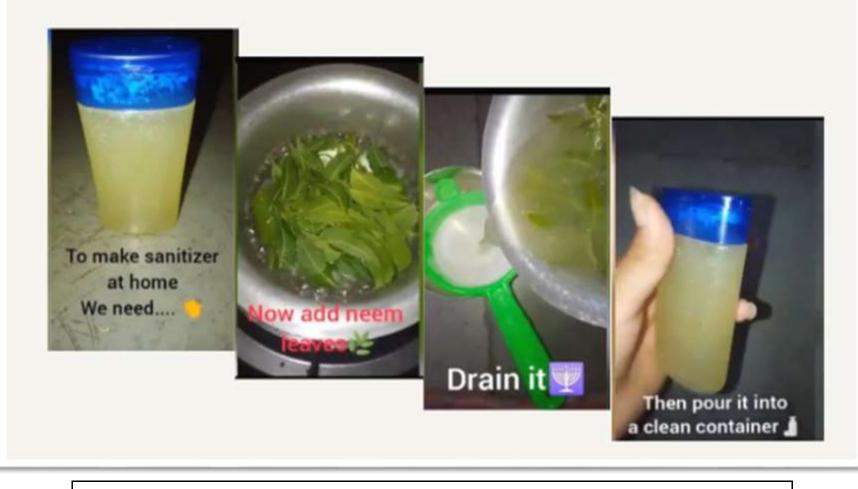

# Sanitizer made by Neem, Kapoor, Alovera Gel.

Videos were made about how to wash hands and making of sanitizer at home

Videos were made about how to wash hands and making of sanitizer at home

**COVID - 19 Awareness Videos** 