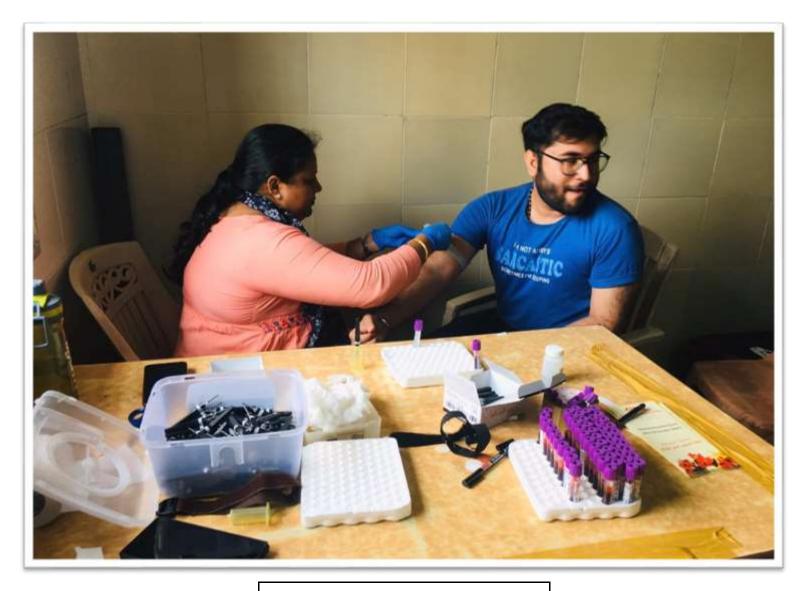

Mr. Atharv Parab at Avhaan Camp

**Tree Plantation at Manori** 

**Blood Donation Camp** 

Visit to Oldage Home - Citizen Welfare Society

Visit to Orphanage home

Session on Self Defence

**Initiatives for Road Safety Awareness** 