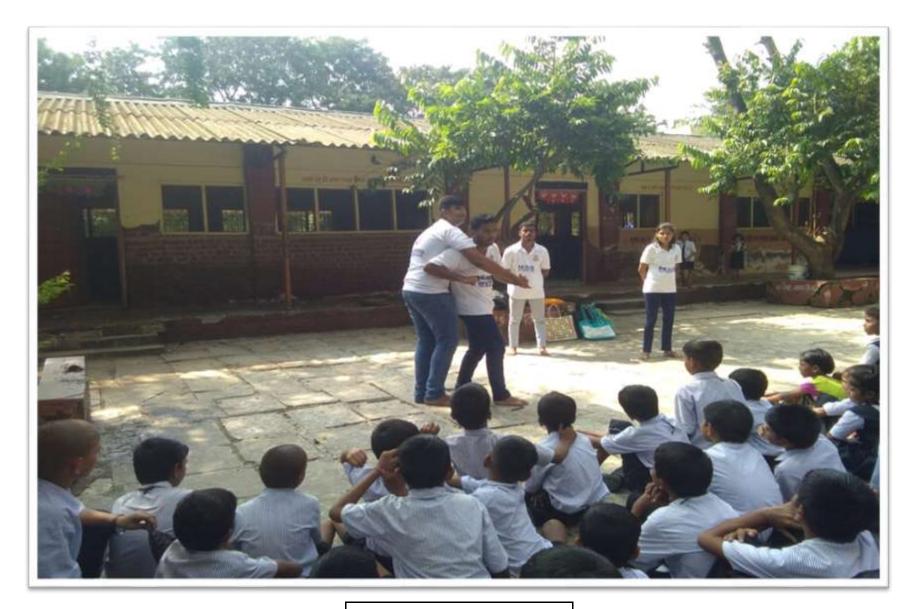

Mr. Atharv Parab at Avhaan Camp

**Tree Plantation at Manori** 

**Blood Donation Camp** 

Visit to Oldage Home - Citizen Welfare Society

Visit to Orphanage home

Session on Self Defence

**Initiatives for Road Safety Awareness** 