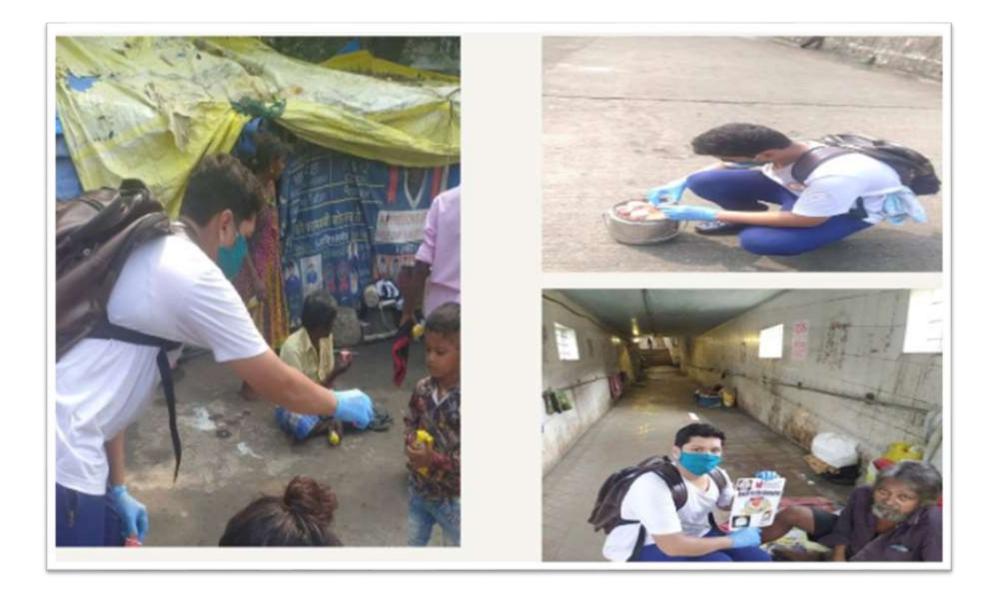

#### Donation of Massage Chair to Nityanande old age home

Teaching at slum on daily basis at Poisar

Paper bag distribution at Thakur Complex

Share with care

**Computer literacy training** 

Traffic controlling during Ganpati

Volunteers involved in teaching activity in collaboration with Seva Sahayog Foundation

Volunteers participating in various competitions

Teaching at slum on daily basis at Poisar