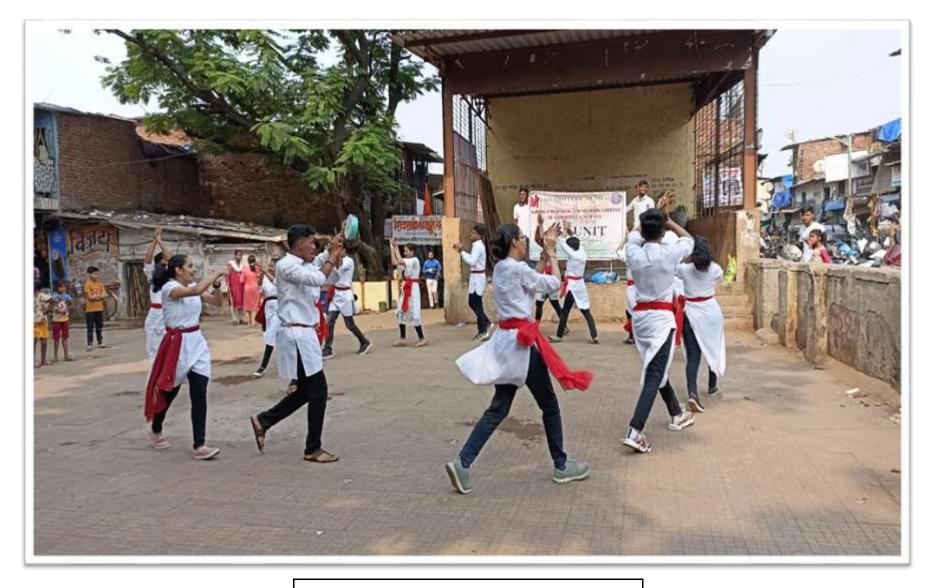

**Sapling Donation at Manori** 

**Blood Donation Camp** 

Placing Tree Guard at Usgaon

Wall Painting for Ashram School at Usgaon

Medical Check Up Camp at Saphale

Skit Performance on Social issues in nearby vicinity