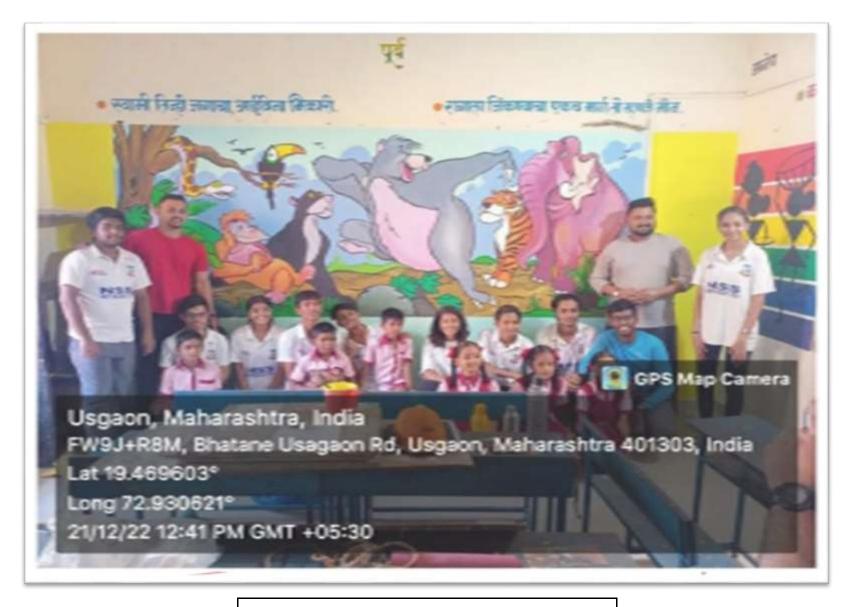

**Sapling Donation at Manori** 

**Blood Donation Camp** 

Placing Tree Guard at Usgaon

Wall Painting for Ashram School at Usgaon

Medical Check Up Camp at Saphale

Skit Performance on Social issues in nearby vicinity