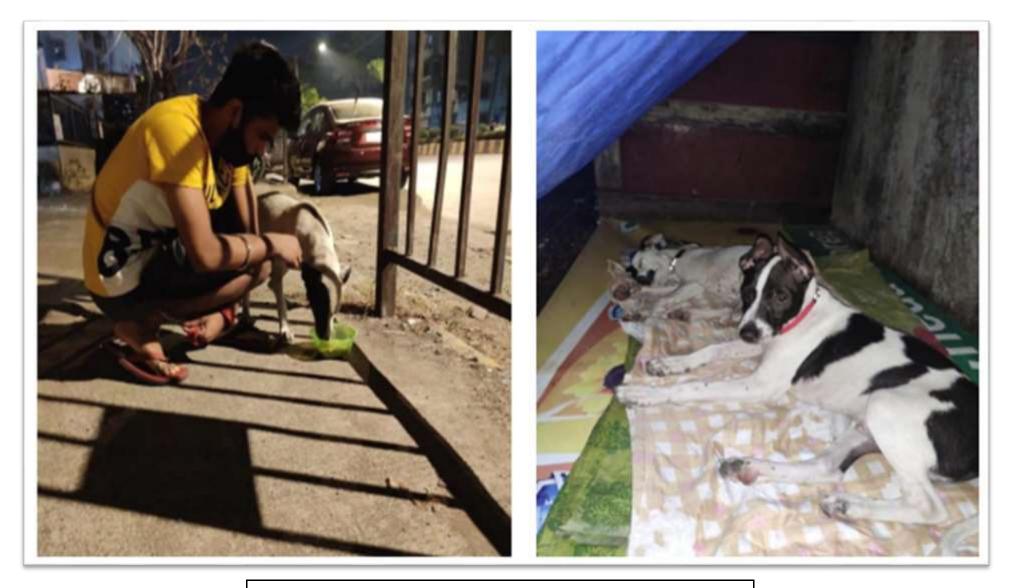

## **Ration for 1 month was provided to 10 families**

**Blanket Donation to the street children** 

Submitted plastic to Bisleri under "Bottles for Change" initiative

Volunteers involved in feeding stray dogs during COVID - 19