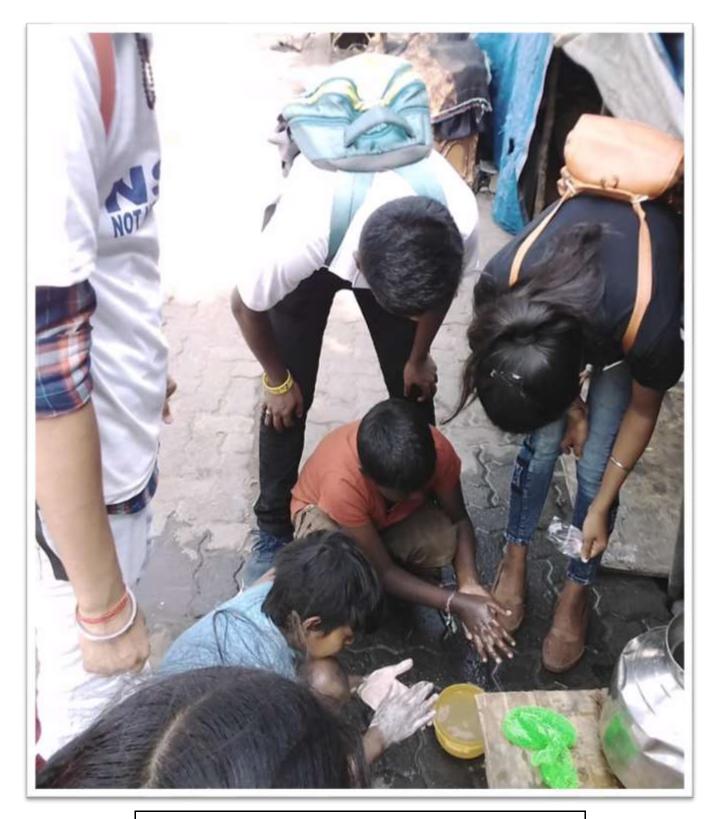

# Sanitizer made by Neem, Kapoor, Alovera Gel.

Videos were made about how to wash hands and making of sanitizer at home

Videos were made about how to wash hands and making of sanitizer at home

**COVID - 19 Awareness Videos** 